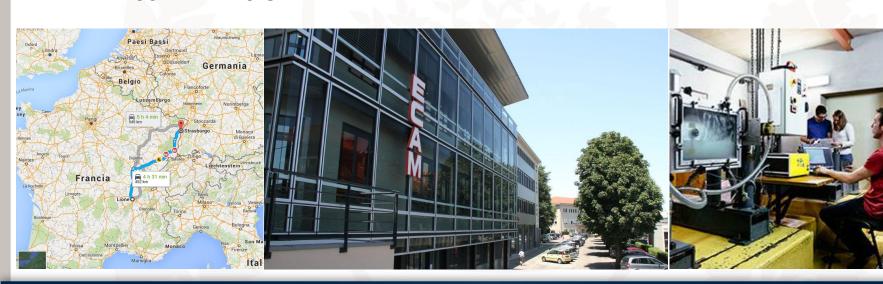

### DOUBLE DEGREE UNIFE – ECAM Lyon

### **ECAM INTERNATIONAL PROGRAM in Lyon**

All classes are taught in English

#### **MECHANICAL & ELECTRICAL ENGINEERING**

- ROBOTICS & INFORMATION TECHNOLOGY
- INDUSTRIAL DESIGN

Founded 1946 750+ students 92 lecturers