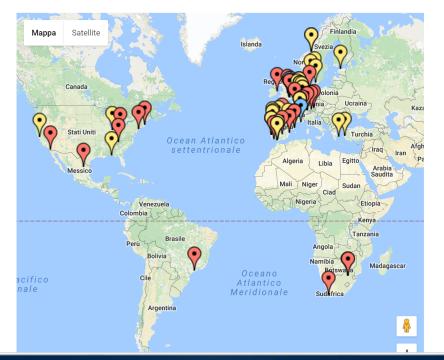

## **TUTTE LE DESTINAZIONI** http://endif.unife.it/it/internazionalizzazione

Dipartimento di Ingegneria

Rubrica

Accedi

Servizi Online

Organizzazione Home

Didattica

Internazionalizzazione

La mappa evidenzia le possibili destinazioni per esperienze didattiche o di ricerca all'estero.

lauree a doppio titolo (double

le destinazioni di scambio per esami e tesi di laurea (sono disponibili i resoconti di alcuni studenti)